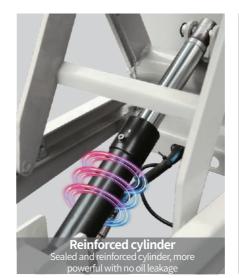

| 550              |
| Overall height of<br>platform truck | mm   | 980              | 980              |
| Wheel dimensions                    | mm   | φ125 X 40        | φ125 X 40        |
| Power unit                          | V/Kw | 12V/0.8Kw        | 12V/0.8Kw        |
| Battery                             | V/Ah | 12V/60Ah         | 12V/60Ah         |
| Charger (built-in)                  | V/A  | 12V/10A          | 12V/10A          |
| Pallet dimensions                   | mm   | 1150 X 550 X 950 | 1150 X 550 X 950 |
| Pallet quantity                     | set  | 1                | 1                |
| Service weight                      | kg   | 135              | 141              |
| Pallet weight                       | kg   | 151              | 157              |