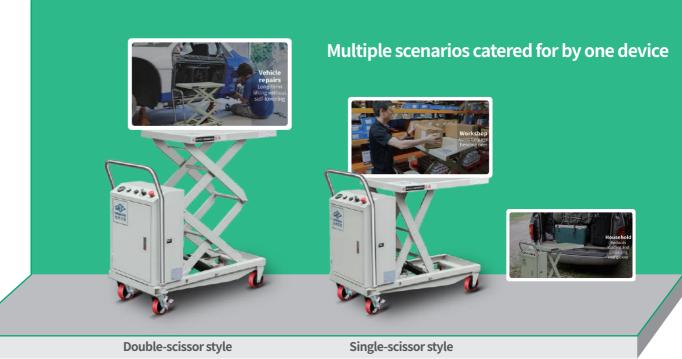

## **>> Mobile Semi-electric Platform Truck** Parameter Table (Single-scissor)

| Item/Model                          | Unit | HCDJ30-D         | HCDJ50-D         |  |  |
|-------------------------------------|------|------------------|------------------|--|--|
| Rated loading capacity              | kg   | 300              | 500              |  |  |
| Min. platform height                | mm   | 280              | 280              |  |  |
| Max. platform height                | mm   | 900              | 900              |  |  |
| Platform dimensions                 | mm   | 815 X 500        | 815 X 500        |  |  |
| Overall length of platform truck    | mm   | 1120             | 1120             |  |  |
| Overall width of platform truck     | mm   | 550              | 550              |  |  |
| Overall height of<br>platform truck | mm   | 980              | 980              |  |  |
| Wheel dimensions                    | mm   | φ125 X 40        | φ125 X 40        |  |  |
| Power unit                          | V/Kw | 12V/0.8Kw        | 12V/0.8Kw        |  |  |
| Battery                             | V/Ah | 12V/60Ah         | 12V/60Ah         |  |  |
| Charger (built-in)                  | V/A  | 12V/10A          | 12V/10A          |  |  |
| Pallet dimensions                   | mm   | 1150 X 550 X 950 | 1150 X 550 X 950 |  |  |
| Pallet quantity                     | set  | 1                | 1                |  |  |
| Service weight                      | kg   | 113              | 116              |  |  |
| Pallet weight                       | kg   | 129              | 132              |  |  |

## Mobile Semi-electric Platform Truck Parameter Table (Double-scissor)

| Item/Model                          | Unit | HCSJ35-D         | HCSJ50-D         |
|-------------------------------------|------|------------------|------------------|
| Rated loading capacity              | kg   | 350              | 500              |
| Min. platform height                | mm   | 365              | 365              |
| Max. platform height                | mm   | 1500             | 1500             |
| Platform dimensions                 | mm   | 815 X 500        | 815 X 500        |
| Overall length of<br>platform truck | mm   | 1120             | 1120             |
| Overall width of<br>platform truck  | mm   | 550              | 550              |
| Overall height of<br>platform truck | mm   | 980              | 980              |
| Wheel dimensions                    | mm   | φ125 X 40        | φ125 X 40        |
| Power unit                          | V/Kw | 12V/0.8Kw        | 12V/0.8Kw        |
| Battery                             | V/Ah | 12V/60Ah         | 12V/60Ah         |
| Charger (built-in)                  | V/A  | 12V/10A          | 12V/10A          |
| Pallet dimensions                   | mm   | 1150 X 550 X 950 | 1150 X 550 X 950 |
| Pallet quantity                     | set  | 1                | 1                |
| Service weight                      | kg   | 135              | 141              |
| Pallet weight                       | kg   | 151              | 157              |