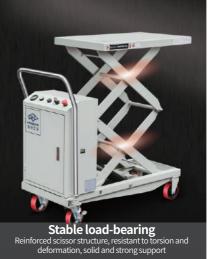

| 550              |
| Overall height of<br>platform truck | mm   | 980              | 980              |
| Wheel dimensions                    | mm   | φ125 X 40        | φ125 X 40        |
| Power unit                          | V/Kw | 12V/0.8Kw        | 12V/0.8Kw        |
| Battery                             | V/Ah | 12V/60Ah         | 12V/60Ah         |
| Charger (built-in)                  | V/A  | 12V/10A          | 12V/10A          |
| Pallet dimensions                   | mm   | 1150 X 550 X 950 | 1150 X 550 X 950 |
| Pallet quantity                     | set  | 1                | 1                |
| Service weight                      | kg   | 135              | 141              |
| Pallet weight                       | kg   | 151              | 157              |