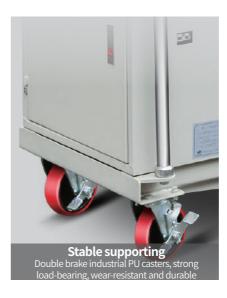

## **>> Mobile Semi-electric Platform Truck** Parameter Table (Single-scissor)

| Item/Model                          | Unit | HCDJ30-D         | HCDJ50-D         |  |  |
|-------------------------------------|------|------------------|------------------|--|--|
| Rated loading capacity              | kg   | 300              | 500              |  |  |
| Min. platform height                | mm   | 280              | 280              |  |  |
| Max. platform height                | mm   | 900              | 900              |  |  |
| Platform dimensions                 | mm   | 815 X 500        | 815 X 500        |  |  |
| Overall length of platform truck    | mm   | 1120             | 1120             |  |  |
| Overall width of platform truck     | mm   | 550              | 550              |  |  |
| Overall height of<br>platform truck | mm   | 980              | 980              |  |  |
| Wheel dimensions                    | mm   | φ125 X 40        | φ125 X 40        |  |  |
| Power unit                          | V/Kw | 12V/0.8Kw        | 12V/0.8Kw        |  |  |
| Battery                             | V/Ah | 12V/60Ah         | 12V/60Ah         |  |  |
| Charger (built-in)                  | V/A  | 12V/10A          | 12V/10A          |  |  |
| Pallet dimensions                   | mm   | 1150 X 550 X 950 | 1150 X 550 X 950 |  |  |
| Pallet quantity                     | set  | 1                | 1                |  |  |
| Service weight                      | kg   | 113              | 116              |  |  |
| Pallet weight                       | kg   | 129              | 132              |  |  |

## Mobile Semi-electric Platform Truck Parameter Table (Double-scissor)

| Item/Model                          | Unit | HCSJ35-D         | HCSJ50-D         |
|-------------------------------------|------|------------------|------------------|
| Rated loading capacity              | kg   | 350              | 500              |
| Min. platform height                | mm   | 365              | 365              |
| Max. platform height                | mm   | 1500             | 1500             |
| Platform dimensions                 | mm   | 815 X 500        | 815 X 500        |
| Overall length of<br>platform truck | mm   | 1120             | 1120             |
| Overall width of<br>platform truck  | mm   | 550              | 550              |
| Overall height of<br>platform truck | mm   | 980              | 980              |
| Wheel dimensions                    | mm   | φ125 X 40        | φ125 X 40        |
| Power unit                          | V/Kw | 12V/0.8Kw        | 12V/0.8Kw        |
| Battery                             | V/Ah | 12V/60Ah         | 12V/60Ah         |
| Charger (built-in)                  | V/A  | 12V/10A          | 12V/10A          |
| Pallet dimensions                   | mm   | 1150 X 550 X 950 | 1150 X 550 X 950 |
| Pallet quantity                     | set  | 1                | 1                |
| Service weight                      | kg   | 135              | 141              |
| Pallet weight                       | kg   | 151              | 157              |