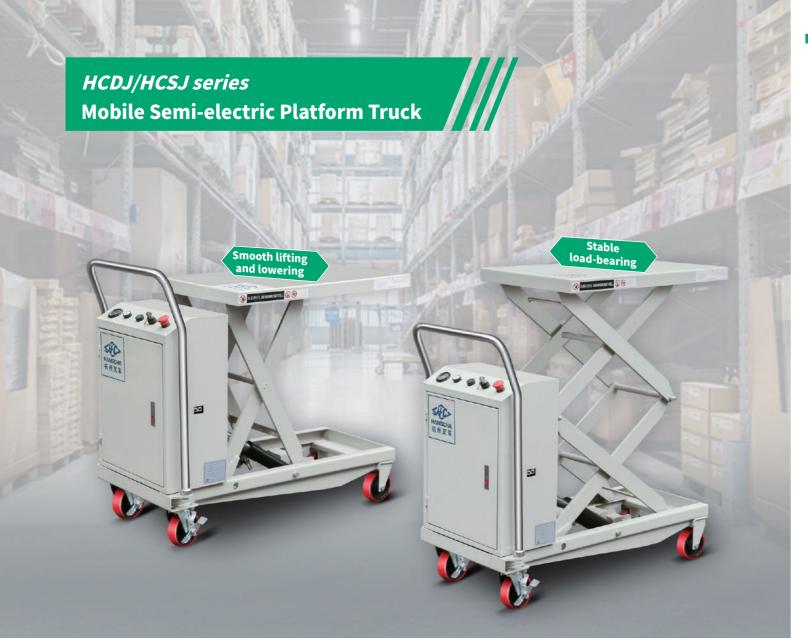

## **>> Mobile Semi-electric Platform Truck** Parameter Table (Single-scissor)

| Item/Model                          | Unit | HCDJ30-D         | HCDJ50-D         |  |  |
|-------------------------------------|------|------------------|------------------|--|--|
| Rated loading capacity              | kg   | 300              | 500              |  |  |
| Min. platform height                | mm   | 280              | 280              |  |  |
| Max. platform height                | mm   | 900              | 900              |  |  |
| Platform dimensions                 | mm   | 815 X 500        | 815 X 500        |  |  |
| Overall length of platform truck    | mm   | 1120             | 1120             |  |  |
| Overall width of platform truck     | mm   | 550              | 550              |  |  |
| Overall height of<br>platform truck | mm   | 980              | 980              |  |  |
| Wheel dimensions                    | mm   | φ125 X 40        | φ125 X 40        |  |  |
| Power unit                          | V/Kw | 12V/0.8Kw        | 12V/0.8Kw        |  |  |
| Battery                             | V/Ah | 12V/60Ah         | 12V/60Ah         |  |  |
| Charger (built-in)                  | V/A  | 12V/10A          | 12V/10A          |  |  |
| Pallet dimensions                   | mm   | 1150 X 550 X 950 | 1150 X 550 X 950 |  |  |
| Pallet quantity                     | set  | 1                | 1                |  |  |
| Service weight                      | kg   | 113              | 116              |  |  |
| Pallet weight                       | kg   | 129              | 132              |  |  |

## Mobile Semi-electric Platform Truck Parameter Table (Double-scissor)

| Item/Model                          | Unit | HCSJ35-D         | HCSJ50-D         |
|-------------------------------------|------|------------------|------------------|
| Rated loading capacity              | kg   | 350              | 500              |
| Min. platform height                | mm   | 365              | 365              |
| Max. platform height                | mm   | 1500             | 1500             |
| Platform dimensions                 | mm   | 815 X 500        | 815 X 500        |
| Overall length of<br>platform truck | mm   | 1120             | 1120             |
| Overall width of<br>platform truck  | mm   | 550              | 550              |
| Overall height of<br>platform truck | mm   | 980              | 980              |
| Wheel dimensions                    | mm   | φ125 X 40        | φ125 X 40        |
| Power unit                          | V/Kw | 12V/0.8Kw        | 12V/0.8Kw        |
| Battery                             | V/Ah | 12V/60Ah         | 12V/60Ah         |
| Charger (built-in)                  | V/A  | 12V/10A          | 12V/10A          |
| Pallet dimensions                   | mm   | 1150 X 550 X 950 | 1150 X 550 X 950 |
| Pallet quantity                     | set  | 1                | 1                |
| Service weight                      | kg   | 135              | 141              |
| Pallet weight                       | kg   | 151              | 157              |