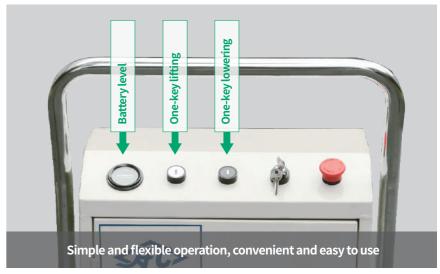

## **>> Mobile Semi-electric Platform Truck** Parameter Table (Single-scissor)

| Item/Model                          | Unit | HCDJ30-D         | HCDJ50-D         |  |  |
|-------------------------------------|------|------------------|------------------|--|--|
| Rated loading capacity              | kg   | 300              | 500              |  |  |
| Min. platform height                | mm   | 280              | 280              |  |  |
| Max. platform height                | mm   | 900              | 900              |  |  |
| Platform dimensions                 | mm   | 815 X 500        | 815 X 500        |  |  |
| Overall length of platform truck    | mm   | 1120             | 1120             |  |  |
| Overall width of platform truck     | mm   | 550              | 550              |  |  |
| Overall height of<br>platform truck | mm   | 980              | 980              |  |  |
| Wheel dimensions                    | mm   | φ125 X 40        | φ125 X 40        |  |  |
| Power unit                          | V/Kw | 12V/0.8Kw        | 12V/0.8Kw        |  |  |
| Battery                             | V/Ah | 12V/60Ah         | 12V/60Ah         |  |  |
| Charger (built-in)                  | V/A  | 12V/10A          | 12V/10A          |  |  |
| Pallet dimensions                   | mm   | 1150 X 550 X 950 | 1150 X 550 X 950 |  |  |
| Pallet quantity                     | set  | 1                | 1                |  |  |
| Service weight                      | kg   | 113              | 116              |  |  |
| Pallet weight                       | kg   | 129              | 132              |  |  |

## Mobile Semi-electric Platform Truck Parameter Table (Double-scissor)

| Item/Model                          | Unit | HCSJ35-D         | HCSJ50-D         |
|-------------------------------------|------|------------------|------------------|
| Rated loading capacity              | kg   | 350              | 500              |
| Min. platform height                | mm   | 365              | 365              |
| Max. platform height                | mm   | 1500             | 1500             |
| Platform dimensions                 | mm   | 815 X 500        | 815 X 500        |
| Overall length of<br>platform truck | mm   | 1120             | 1120             |
| Overall width of<br>platform truck  | mm   | 550              | 550              |
| Overall height of<br>platform truck | mm   | 980              | 980              |
| Wheel dimensions                    | mm   | φ125 X 40        | φ125 X 40        |
| Power unit                          | V/Kw | 12V/0.8Kw        | 12V/0.8Kw        |
| Battery                             | V/Ah | 12V/60Ah         | 12V/60Ah         |
| Charger (built-in)                  | V/A  | 12V/10A          | 12V/10A          |
| Pallet dimensions                   | mm   | 1150 X 550 X 950 | 1150 X 550 X 950 |
| Pallet quantity                     | set  | 1                | 1                |
| Service weight                      | kg   | 135              | 141              |
| Pallet weight                       | kg   | 151              | 157              |